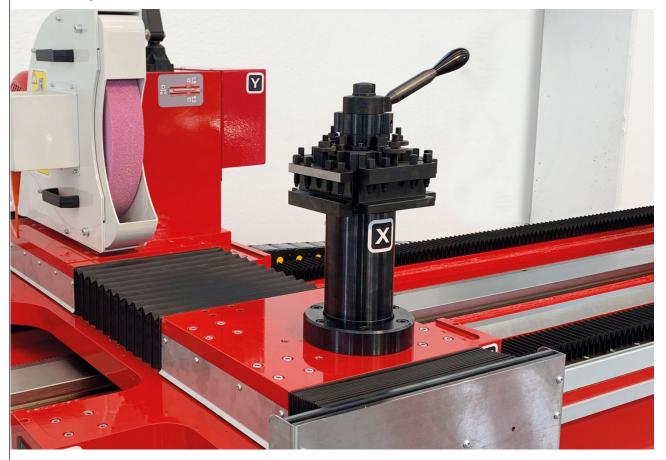

## 4 position tool holder station with manual locking and unlocking system

Designed to equip the Prima Grinder with up to 4 tools for the different cutting, facing or re-work of the grinding wheel.

Rossini S.p.A. provides no warranties that the contents of this document demonstrate, in particular, the fitness of the products it contains for any specific purpose; we therefore ask customers to verify in advance that the product's characteristics are suitable for its intended use. Rossini S.p.A. reserves the right to update this publication and periodically modify its contents, including technical/commercial information, without further notice of the amendments or changes made. This document and any logos, trademarks and specifications etc. it contains are protected by copyright laws with all rights reserved.