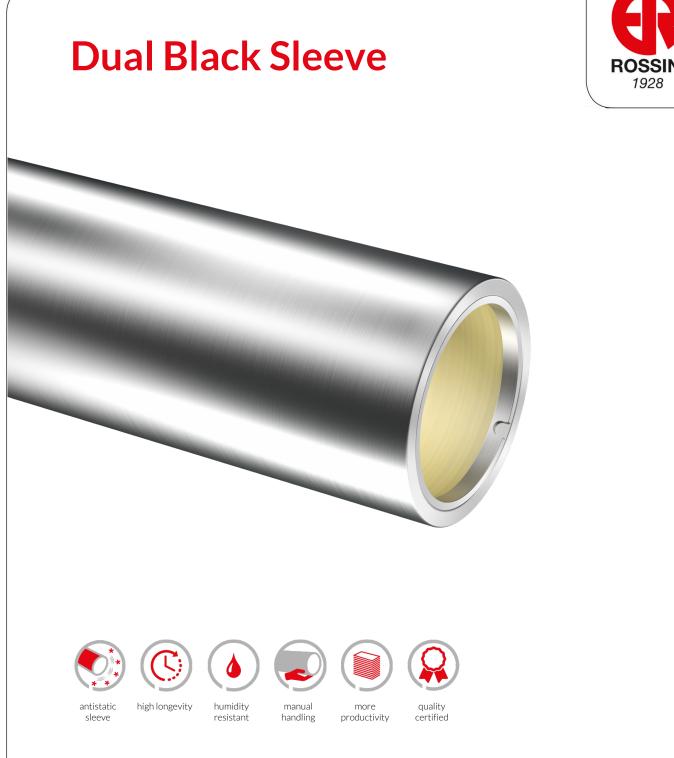

## structure

Tapered base fibreglass sleeve (patent Speedwell system) assembled with a special anodised aluminum tube.