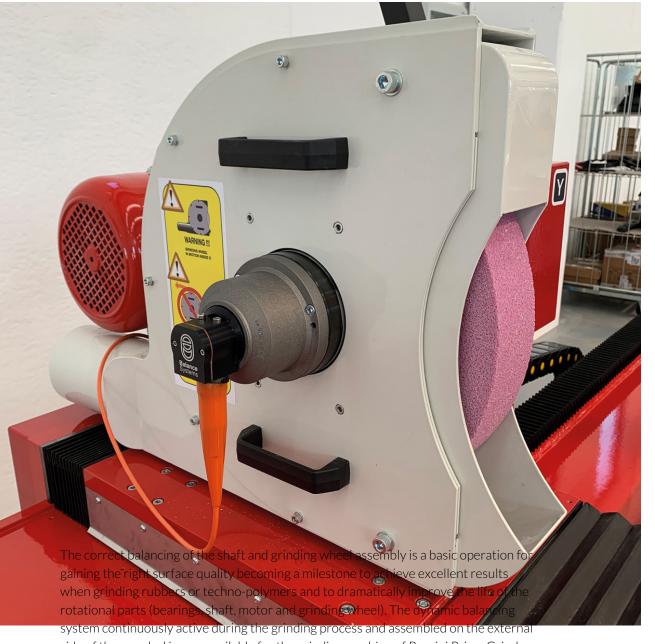

## Automatic balancing system for grinding wheels

side of the mandrel is now available for the grinding machine of Rossini Prima Grinder also as retrofit application on existing machines. For further info please contact Rossini.