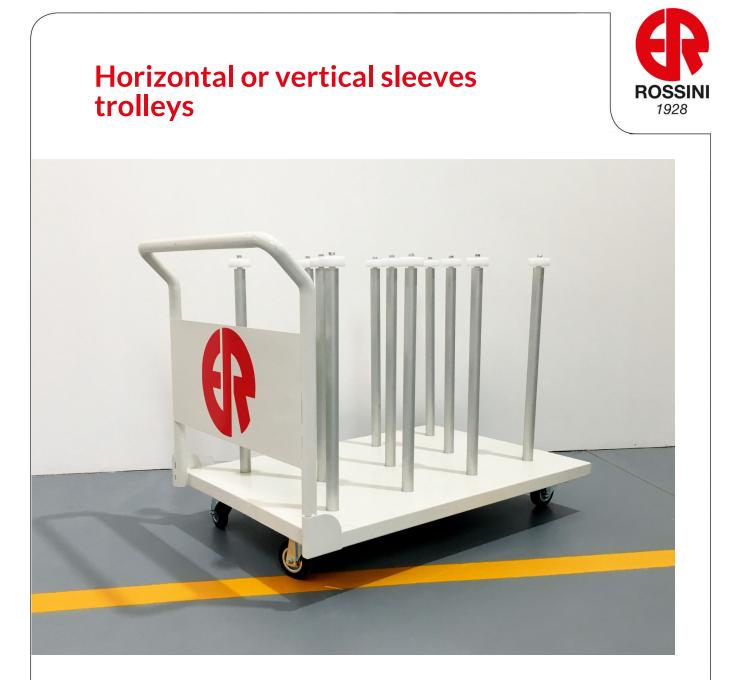

Designed and manufactured to allow a correct handling of the sleeves in the different production phases from the pick-up from the storage (see also Storage System Rossini), to the preparation and assembly of the plate up to the installation in the printing machine; the positioning of the sleeve on the trolley is driven by plastic inserts. Solid electro-welded steel structure, painted and customized according the customer's requirements (number of sleeves and sizes).