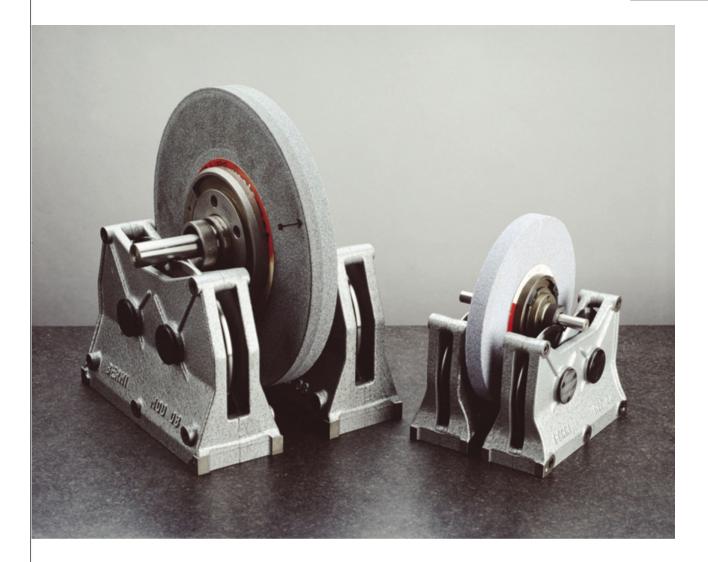

## Manual static grinding wheels equilibration device

Instrument needed for a correct manual balancing of the grinding wheels; this is a frequent and needed activity for a proper execution of the grinding process. A solid design connected to a specific selection of special bearings suitable for this application generate the ideal conditions for the balancing operation. A special shaft with a grinding wheels flange for the Prima Grinder are included with the supply.