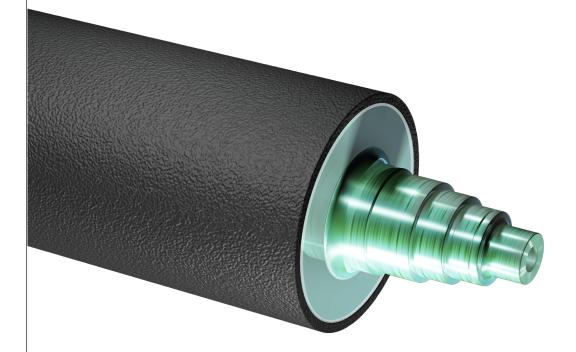

## structure

Rubber-coated roller according to the printing press manufacturer's specifications/design

## specifications

| Colour                                       | Black                                                   |
|----------------------------------------------|---------------------------------------------------------|
| Min/Max diameter                             | 35 - 550 [mm] // 1.373" - 21.569"                       |
| Min/Max length including pins                | 150 - 5.000 [mm] // 5.882" - 196.078"                   |
| Coating thickness                            | 10 - 35 [mm] // 0.394" - 1.373"                         |
| Surface hardness - Tolerance +/-3<br>Shore A | 55 - 75 Shore A                                         |
| Maximum temperature resistance               | 140 °C - 284 °F                                         |
| Resistance to chemicals                      | Alcohol - Ethyl acetate - MEK - Toluene max 20% - Water |