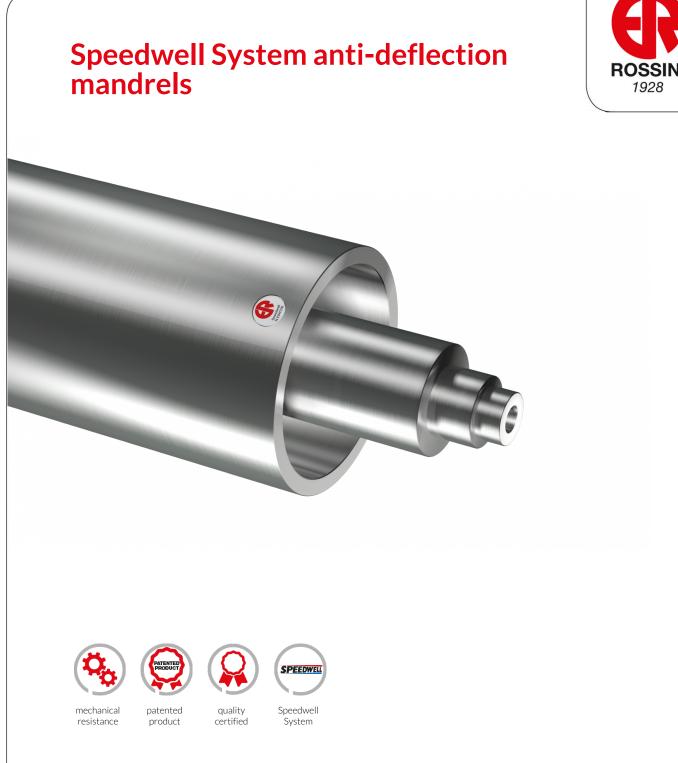

Special anti-deflection design of the mandrel for using the rubber Speedwell sleeves in heavy-duty applications. The mandrel has the patented tapered value, a close chamber distribution system for the compressed air and moreover the perfect grinding of the surface that can be supplied with chrome, nickel coating according to the manufacturing drawing for the easy and proper mounting of the rubber Speedwell Sleeves.