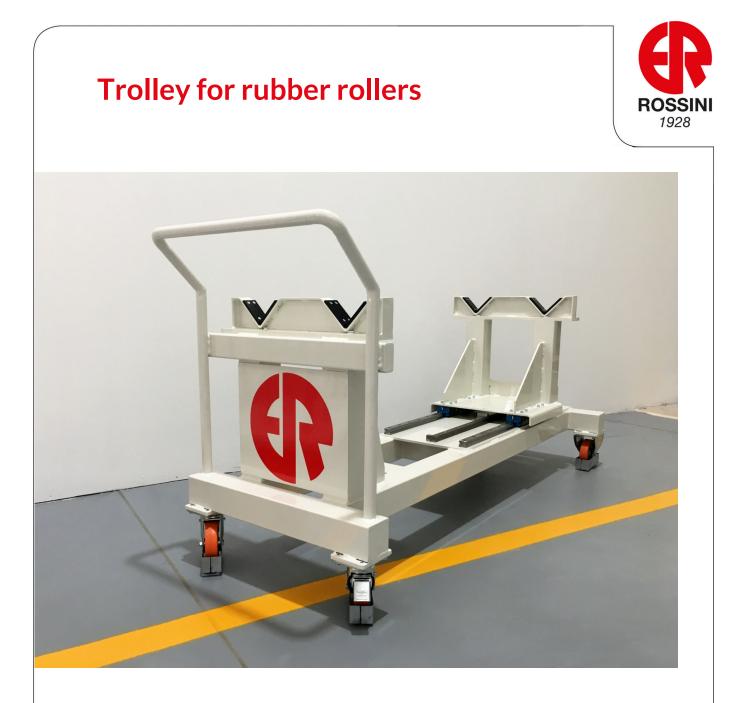

Mainly designed as ancillary for the PRIMA GRINDER. It allows the handling of two rollers (i.e. one for loading and one in download from the machine to the storage or usage point) in a dimension range from 1100 to 1700 [mm] variable distance between the supports, a diameter up to 300 [mm] and a maximum weight of 400 [kg]. The trolley can be used also to carry mandrels, shafts, sleeves or anilox. It can be designed according customer's request.